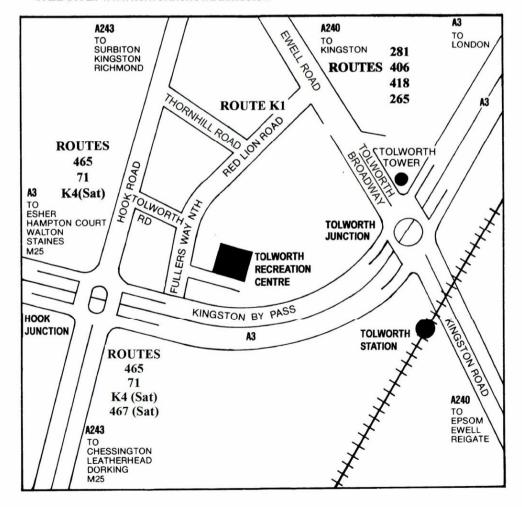

## **TOLWORTH RECREATION CENTRE**

Fuller's Way North, Tolworth, Surrey KT6 7LQ
FREE PARKING and FREE BUS LINK from SURBITON STATION

## **HOW TO GET THERE**

SOUTH WESTERN RAILWAY: Train to SURBITON which is served by direct trains from Waterloo, Clapham Junction, South West London, Surrey and Hampshire, THEN:

SPECIAL FREE BUS SERVICE between SURBITON STATION and the show. TFL BUSES:

From Kingston 71 / 281 / 406 / 418 / 465 / K1 /K4

From New Malden 265 / K1

From Dorking 465 From Chessington 71

From Putney 265

From Epsom 406 / 418 / 467 (Sat) CAR: Take Tolworth Broadway off the A3 Kingston Bypass, then left on Red Lion

Road to FREE CAR PARKING close to the exhibition.

DISABLED CAR PARKING: A limited amount at the Tolworth Recreation Centre

WEBSITE: www.tolworthshowtrain.co.uk